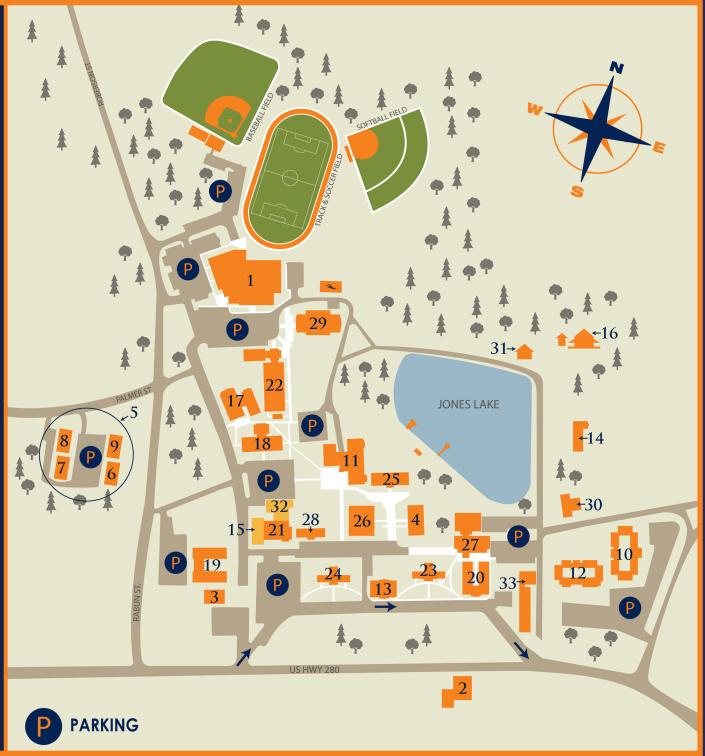

- 1. Bartow & Jean Snooks
  Student Activities Center (Gym)
- 2. Briscoe Center
- 3. Cadle Building
- 4. Cook Building
- **5. Crawley Commons** 
  - 6. Building A
  - 7. Building B
  - 8. Robinson Hall
  - 9. Thigpen Hall
- 10. Dowling Hall
- 11. Fountain-New Library
- 12. Friendship Hall
- 13. Gates Hall
- 14. Gilder Hall (President's Home)
- 15. Gilder Recital Hall
- 16. Historic Village
- 17. Holliman-Fountain Education Center
- 18. Jordan Building
- 19. LeRoy Hall
- 20. McAllister Hall
- 21. Miller Music Building
- 22. Morgan-Moses
  Math/Science Building
- 23. Newton Building
- 24. Palmer Building
- 25. Parker Building
- 26. Parker Gymnasium
- 27. Phillips Student Center
- 28. Roller Hall
- 29. Saliba Chapel
- 30. Salter Building
- 31. Sara Wilson Tyre Chapel
- 32. Stanley Music Center
- 33. Thompson Hall

## CAMPUS BUILDING DIRECTORY

| BRISCOE CENTER[2]                                                                                                                                                                                                                                                                                                                                                                                                                                                                                                                                                                                                                                                                                                                                                                                                                                                                                                                                                                                                                                                                                                                                                                                                                                                                                                                                                                                                                                                                                                                                                                                                                                                                                                                                                                                                                                                                                                                                                                                                                                                                                                              | PARKER BUILDING[25]                | PALMER BUILDING[24]          |
|--------------------------------------------------------------------------------------------------------------------------------------------------------------------------------------------------------------------------------------------------------------------------------------------------------------------------------------------------------------------------------------------------------------------------------------------------------------------------------------------------------------------------------------------------------------------------------------------------------------------------------------------------------------------------------------------------------------------------------------------------------------------------------------------------------------------------------------------------------------------------------------------------------------------------------------------------------------------------------------------------------------------------------------------------------------------------------------------------------------------------------------------------------------------------------------------------------------------------------------------------------------------------------------------------------------------------------------------------------------------------------------------------------------------------------------------------------------------------------------------------------------------------------------------------------------------------------------------------------------------------------------------------------------------------------------------------------------------------------------------------------------------------------------------------------------------------------------------------------------------------------------------------------------------------------------------------------------------------------------------------------------------------------------------------------------------------------------------------------------------------------|------------------------------------|------------------------------|
| Baptist Collegiate Ministries                                                                                                                                                                                                                                                                                                                                                                                                                                                                                                                                                                                                                                                                                                                                                                                                                                                                                                                                                                                                                                                                                                                                                                                                                                                                                                                                                                                                                                                                                                                                                                                                                                                                                                                                                                                                                                                                                                                                                                                                                                                                                                  | Behavioral Studies Department      | Admissions Office            |
|                                                                                                                                                                                                                                                                                                                                                                                                                                                                                                                                                                                                                                                                                                                                                                                                                                                                                                                                                                                                                                                                                                                                                                                                                                                                                                                                                                                                                                                                                                                                                                                                                                                                                                                                                                                                                                                                                                                                                                                                                                                                                                                                | Classrooms                         | Financial Aid Office         |
| CADLE BUILDING[6]                                                                                                                                                                                                                                                                                                                                                                                                                                                                                                                                                                                                                                                                                                                                                                                                                                                                                                                                                                                                                                                                                                                                                                                                                                                                                                                                                                                                                                                                                                                                                                                                                                                                                                                                                                                                                                                                                                                                                                                                                                                                                                              | English Department                 |                              |
| Counseling Center                                                                                                                                                                                                                                                                                                                                                                                                                                                                                                                                                                                                                                                                                                                                                                                                                                                                                                                                                                                                                                                                                                                                                                                                                                                                                                                                                                                                                                                                                                                                                                                                                                                                                                                                                                                                                                                                                                                                                                                                                                                                                                              | History Department                 | PHILLIPS STUDENT CENTER[27]  |
|                                                                                                                                                                                                                                                                                                                                                                                                                                                                                                                                                                                                                                                                                                                                                                                                                                                                                                                                                                                                                                                                                                                                                                                                                                                                                                                                                                                                                                                                                                                                                                                                                                                                                                                                                                                                                                                                                                                                                                                                                                                                                                                                | Writing Lab                        | BPC Fan Store                |
| COOK BUILDING[4]                                                                                                                                                                                                                                                                                                                                                                                                                                                                                                                                                                                                                                                                                                                                                                                                                                                                                                                                                                                                                                                                                                                                                                                                                                                                                                                                                                                                                                                                                                                                                                                                                                                                                                                                                                                                                                                                                                                                                                                                                                                                                                               | 3                                  | Campus Housing Office        |
| Student Success Center                                                                                                                                                                                                                                                                                                                                                                                                                                                                                                                                                                                                                                                                                                                                                                                                                                                                                                                                                                                                                                                                                                                                                                                                                                                                                                                                                                                                                                                                                                                                                                                                                                                                                                                                                                                                                                                                                                                                                                                                                                                                                                         | JORDAN BUILDING[18]                | Garden Room                  |
| Classrooms                                                                                                                                                                                                                                                                                                                                                                                                                                                                                                                                                                                                                                                                                                                                                                                                                                                                                                                                                                                                                                                                                                                                                                                                                                                                                                                                                                                                                                                                                                                                                                                                                                                                                                                                                                                                                                                                                                                                                                                                                                                                                                                     | Business Department                | Game Room                    |
|                                                                                                                                                                                                                                                                                                                                                                                                                                                                                                                                                                                                                                                                                                                                                                                                                                                                                                                                                                                                                                                                                                                                                                                                                                                                                                                                                                                                                                                                                                                                                                                                                                                                                                                                                                                                                                                                                                                                                                                                                                                                                                                                | Computer Lab                       | Lakeside Grill               |
| FOUNTAIN-NEW LIBRARY[11]                                                                                                                                                                                                                                                                                                                                                                                                                                                                                                                                                                                                                                                                                                                                                                                                                                                                                                                                                                                                                                                                                                                                                                                                                                                                                                                                                                                                                                                                                                                                                                                                                                                                                                                                                                                                                                                                                                                                                                                                                                                                                                       |                                    | Post Office                  |
| Computer Lab                                                                                                                                                                                                                                                                                                                                                                                                                                                                                                                                                                                                                                                                                                                                                                                                                                                                                                                                                                                                                                                                                                                                                                                                                                                                                                                                                                                                                                                                                                                                                                                                                                                                                                                                                                                                                                                                                                                                                                                                                                                                                                                   | Dual Enrollment Office             | Presidential Dining Hall     |
|                                                                                                                                                                                                                                                                                                                                                                                                                                                                                                                                                                                                                                                                                                                                                                                                                                                                                                                                                                                                                                                                                                                                                                                                                                                                                                                                                                                                                                                                                                                                                                                                                                                                                                                                                                                                                                                                                                                                                                                                                                                                                                                                | IT Services                        | Presidential Conference Room |
| GATES HALL[13]                                                                                                                                                                                                                                                                                                                                                                                                                                                                                                                                                                                                                                                                                                                                                                                                                                                                                                                                                                                                                                                                                                                                                                                                                                                                                                                                                                                                                                                                                                                                                                                                                                                                                                                                                                                                                                                                                                                                                                                                                                                                                                                 |                                    | Student Activities Office    |
| Advancement & Alumni                                                                                                                                                                                                                                                                                                                                                                                                                                                                                                                                                                                                                                                                                                                                                                                                                                                                                                                                                                                                                                                                                                                                                                                                                                                                                                                                                                                                                                                                                                                                                                                                                                                                                                                                                                                                                                                                                                                                                                                                                                                                                                           | MILLER MUSIC BUILDING[21]          | Student Cafeteria (Eatery)   |
| Institutional Effectiveness & Research                                                                                                                                                                                                                                                                                                                                                                                                                                                                                                                                                                                                                                                                                                                                                                                                                                                                                                                                                                                                                                                                                                                                                                                                                                                                                                                                                                                                                                                                                                                                                                                                                                                                                                                                                                                                                                                                                                                                                                                                                                                                                         | Christian Studies Department       | , ,,,                        |
| Gates Auditorium                                                                                                                                                                                                                                                                                                                                                                                                                                                                                                                                                                                                                                                                                                                                                                                                                                                                                                                                                                                                                                                                                                                                                                                                                                                                                                                                                                                                                                                                                                                                                                                                                                                                                                                                                                                                                                                                                                                                                                                                                                                                                                               | Classrooms                         | SALIBA CHAPEL[29]            |
| Marketing                                                                                                                                                                                                                                                                                                                                                                                                                                                                                                                                                                                                                                                                                                                                                                                                                                                                                                                                                                                                                                                                                                                                                                                                                                                                                                                                                                                                                                                                                                                                                                                                                                                                                                                                                                                                                                                                                                                                                                                                                                                                                                                      | Gilder Recital Hall[15]            | • •                          |
| Provost                                                                                                                                                                                                                                                                                                                                                                                                                                                                                                                                                                                                                                                                                                                                                                                                                                                                                                                                                                                                                                                                                                                                                                                                                                                                                                                                                                                                                                                                                                                                                                                                                                                                                                                                                                                                                                                                                                                                                                                                                                                                                                                        | Hildegard Stanley Music Center[32] | SALTER BUILDING[30]          |
| President's Office                                                                                                                                                                                                                                                                                                                                                                                                                                                                                                                                                                                                                                                                                                                                                                                                                                                                                                                                                                                                                                                                                                                                                                                                                                                                                                                                                                                                                                                                                                                                                                                                                                                                                                                                                                                                                                                                                                                                                                                                                                                                                                             | Music Deparment                    | Maintenance                  |
| Registrar                                                                                                                                                                                                                                                                                                                                                                                                                                                                                                                                                                                                                                                                                                                                                                                                                                                                                                                                                                                                                                                                                                                                                                                                                                                                                                                                                                                                                                                                                                                                                                                                                                                                                                                                                                                                                                                                                                                                                                                                                                                                                                                      | ľ                                  |                              |
| , and the second | MORGAN-MOSES MATH/SCIENCE          | SARA WILSON TYRE CHAPEL[31]  |
| GILDER HALL[13]                                                                                                                                                                                                                                                                                                                                                                                                                                                                                                                                                                                                                                                                                                                                                                                                                                                                                                                                                                                                                                                                                                                                                                                                                                                                                                                                                                                                                                                                                                                                                                                                                                                                                                                                                                                                                                                                                                                                                                                                                                                                                                                | BUILDING[22]                       |                              |
| President's Home                                                                                                                                                                                                                                                                                                                                                                                                                                                                                                                                                                                                                                                                                                                                                                                                                                                                                                                                                                                                                                                                                                                                                                                                                                                                                                                                                                                                                                                                                                                                                                                                                                                                                                                                                                                                                                                                                                                                                                                                                                                                                                               | Math & Science Department          | BARTOW & JEAN SNOOK STUDENT  |
|                                                                                                                                                                                                                                                                                                                                                                                                                                                                                                                                                                                                                                                                                                                                                                                                                                                                                                                                                                                                                                                                                                                                                                                                                                                                                                                                                                                                                                                                                                                                                                                                                                                                                                                                                                                                                                                                                                                                                                                                                                                                                                                                | Computer Lab                       | ACTIVITIES CENTER[1]         |
| HISTORIC VILLAGE[16]                                                                                                                                                                                                                                                                                                                                                                                                                                                                                                                                                                                                                                                                                                                                                                                                                                                                                                                                                                                                                                                                                                                                                                                                                                                                                                                                                                                                                                                                                                                                                                                                                                                                                                                                                                                                                                                                                                                                                                                                                                                                                                           | Classrooms                         | Athletic Department          |
|                                                                                                                                                                                                                                                                                                                                                                                                                                                                                                                                                                                                                                                                                                                                                                                                                                                                                                                                                                                                                                                                                                                                                                                                                                                                                                                                                                                                                                                                                                                                                                                                                                                                                                                                                                                                                                                                                                                                                                                                                                                                                                                                |                                    | Gillis Gymnasium             |
| HOLLIMAN-FOUNTAIN EDUCATION                                                                                                                                                                                                                                                                                                                                                                                                                                                                                                                                                                                                                                                                                                                                                                                                                                                                                                                                                                                                                                                                                                                                                                                                                                                                                                                                                                                                                                                                                                                                                                                                                                                                                                                                                                                                                                                                                                                                                                                                                                                                                                    | NEWTON BUIDLING[23]                | Hall of Fame Room            |
| CENTER[17]                                                                                                                                                                                                                                                                                                                                                                                                                                                                                                                                                                                                                                                                                                                                                                                                                                                                                                                                                                                                                                                                                                                                                                                                                                                                                                                                                                                                                                                                                                                                                                                                                                                                                                                                                                                                                                                                                                                                                                                                                                                                                                                     | Business Office                    | Lee Center                   |
| Education Department                                                                                                                                                                                                                                                                                                                                                                                                                                                                                                                                                                                                                                                                                                                                                                                                                                                                                                                                                                                                                                                                                                                                                                                                                                                                                                                                                                                                                                                                                                                                                                                                                                                                                                                                                                                                                                                                                                                                                                                                                                                                                                           | Human Resources                    |                              |
| Classrooms                                                                                                                                                                                                                                                                                                                                                                                                                                                                                                                                                                                                                                                                                                                                                                                                                                                                                                                                                                                                                                                                                                                                                                                                                                                                                                                                                                                                                                                                                                                                                                                                                                                                                                                                                                                                                                                                                                                                                                                                                                                                                                                     | Campus Security                    |                              |
| Nursing Department                                                                                                                                                                                                                                                                                                                                                                                                                                                                                                                                                                                                                                                                                                                                                                                                                                                                                                                                                                                                                                                                                                                                                                                                                                                                                                                                                                                                                                                                                                                                                                                                                                                                                                                                                                                                                                                                                                                                                                                                                                                                                                             | , -                                |                              |